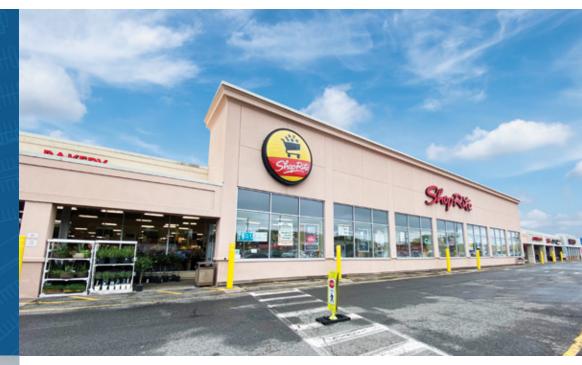

# Shop Rite Plaza

#### 8,350 SF AVAILABLE FOR LEASE

Shop Rite Plaza is located along the heavily traveled Queen Street retail corridor in Southington, Connecticut. The center is anchored by Shop Rite, CVS, JOANN Fabric, Petco, and Buffalo Wild Wings. The property has two signalized entrances and benefits from excellent visibility and parking. The entrance to I-84 is less than 0.3 miles away.