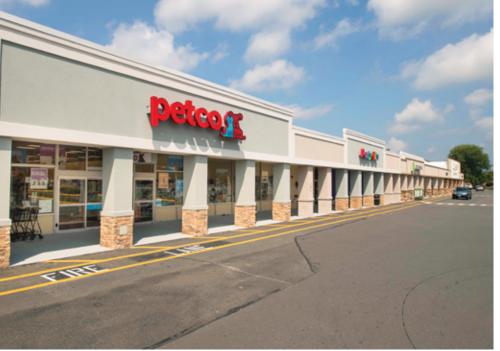

#### 8,350 SF AVAILABLE FOR LEASE

Shop Rite Plaza is located along the heavily traveled Queen Street retail corridor in Southington, Connecticut. The center is anchored by Shop Rite, CVS, JOANN Fabric, Petco, and Buffalo Wild Wings. The property has two signalized entrances and benefits from excellent visibility and parking. The entrance to I-84 is less than 0.3 miles away.