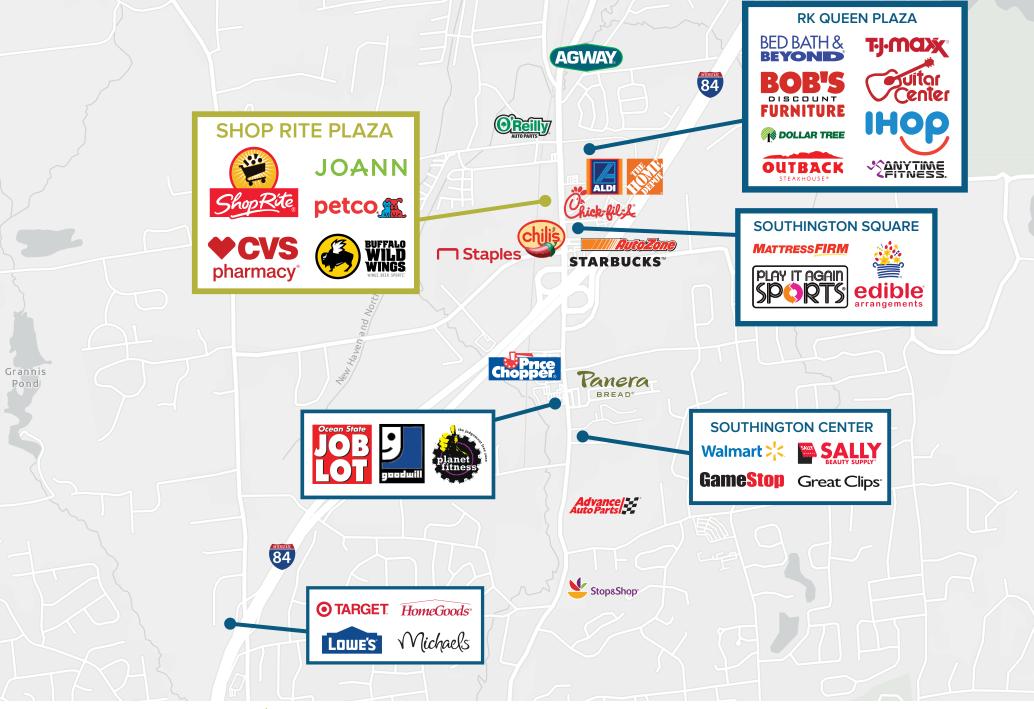

#### 8,350 SF AVAILABLE FOR LEASE

Shop Rite Plaza is located along the heavily traveled Queen Street retail corridor in Southington, Connecticut. The center is anchored by Shop Rite, CVS, JOANN Fabric, Petco, and Buffalo Wild Wings. The property has two signalized entrances and benefits from excellent visibility and parking. The entrance to I-84 is less than 0.3 miles away.

#### **Current Tenants**

Gross Leasing Area 148,000 SF

Property Status 8,350 SF AVAILABLE

CONTACT INFORMATION : Daniel Dori 📞 617.553.1840 🔛 dan@blacklinere.com

750 Queen Street (Route 10) Southington, CT 06489