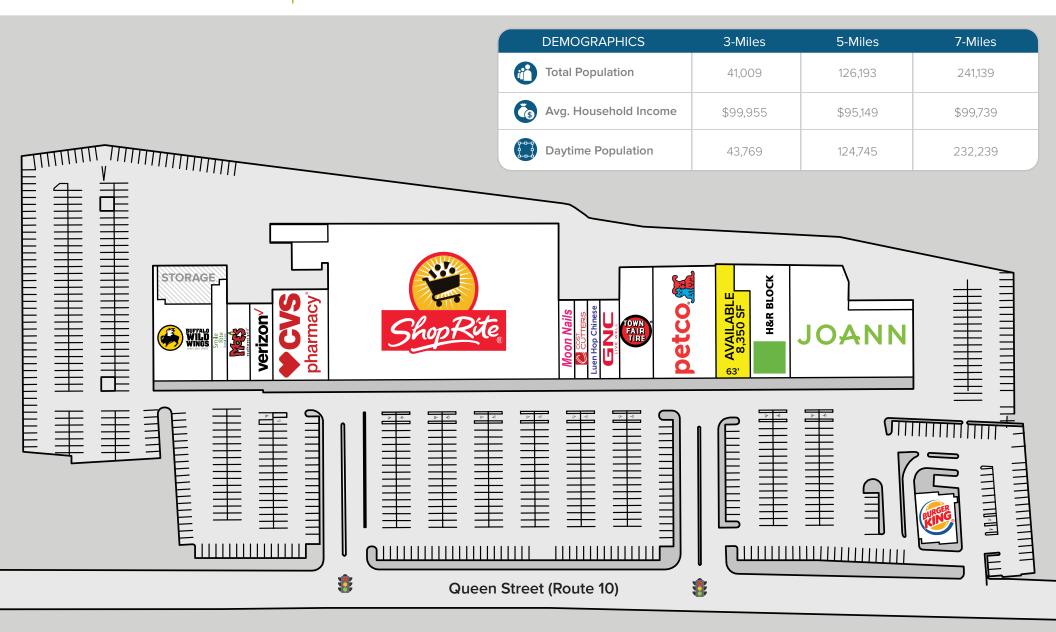

#### 8,350 SF AVAILABLE FOR LEASE

Shop Rite Plaza is located along the heavily traveled Queen Street retail corridor in Southington, Connecticut. The center is anchored by Shop Rite, CVS, JOANN Fabric, Petco, and Buffalo Wild Wings. The property has two signalized entrances and benefits from excellent visibility and parking. The entrance to I-84 is less than 0.3 miles away.

#### **Current Tenants**

Gross Leasing Area 148,000 SF

Property Status 8,350 SF AVAILABLE

CONTACT INFORMATION : Daniel Dori 📞 617.553.1840 🔛 dan@blacklinere.com

750 Queen Street (Route 10) Southington, CT 06489