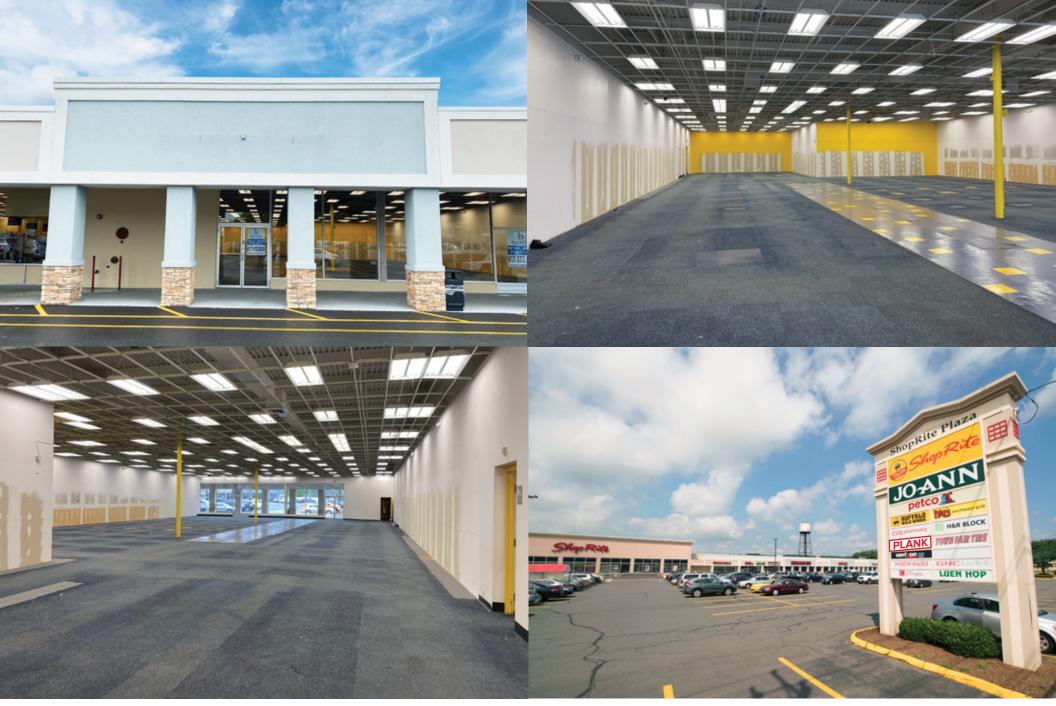

# Shop Rite Plaza

#### 8,350 SF AVAILABLE FOR LEASE

Shop Rite Plaza is located along the heavily traveled Queen Street retail corridor in Southington, Connecticut. The center is anchored by Shop Rite, CVS, JOANN Fabric, Petco, and Buffalo Wild Wings. The property has two signalized entrances and benefits from excellent visibility and parking. The entrance to I-84 is less than 0.3 miles away.

#### **Current Tenants**

Gross Leasing Area 148,000 SF

Property Status 8,350 SF AVAILABLE

CONTACT INFORMATION : Daniel Dori 📞 617.553.1840 🔛 dan@blacklinere.com

750 Queen Street (Route 10) Southington, CT 06489