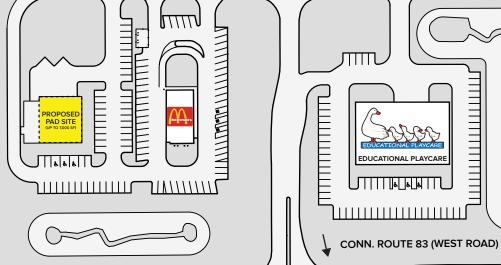

### 9,700 SF + PAD SITE AVAILABLE FOR LEASE

Big Y at Valley Farms is a grocery anchored neighborhood shopping center located along Route 83 in Ellington, CT. Ellington is a rapidly growing community with many new developments. The town is located three miles from Route I-84 with convenient access to Boston and New York, making it a popular home for business travelers and commuters.

#### **Property Address**

135 West Road Ellington, CT 06029

Gross Leasable Area +/- 100,000 SF

**Property Status** 

9.700 SF AVAILABLE + PAD SITE

CONTACT INFORMATION: Katie Santarelli 📞 617.553.1046 🔀 katie@blacklinere.com