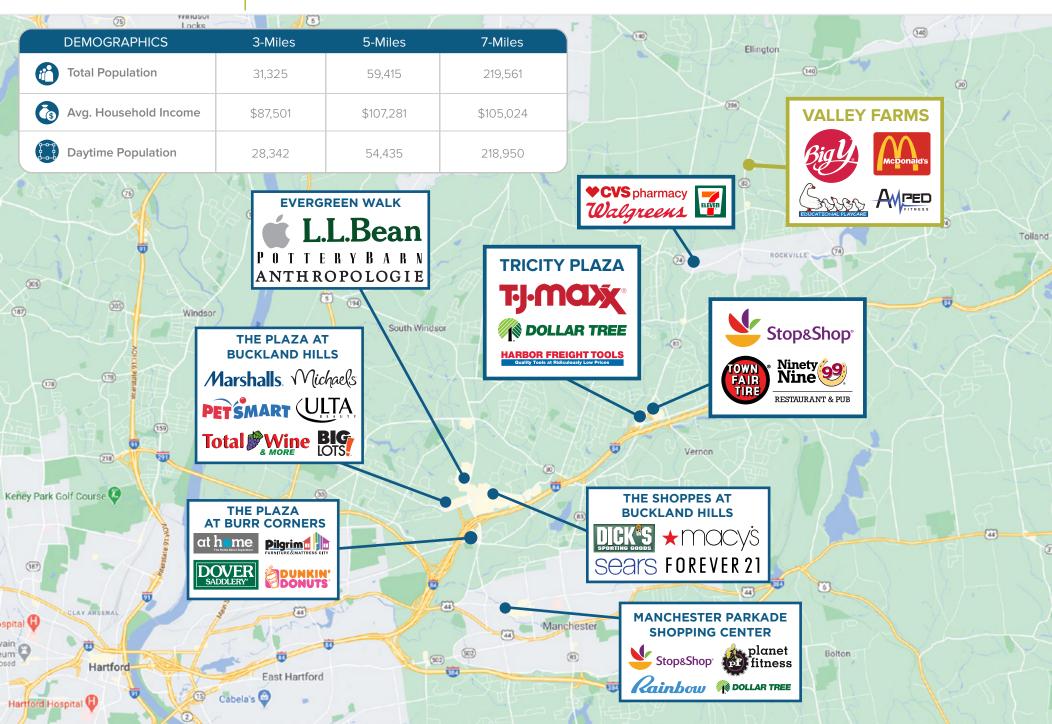

### 9,700 SF + PAD SITE AVAILABLE FOR LEASE

Big Y at Valley Farms is a grocery anchored neighborhood shopping center located along Route 83 in Ellington, CT. Ellington is a rapidly growing community with many new developments. The town is located three miles from Route I-84 with convenient access to Boston and New York, making it a popular home for business travelers and commuters.