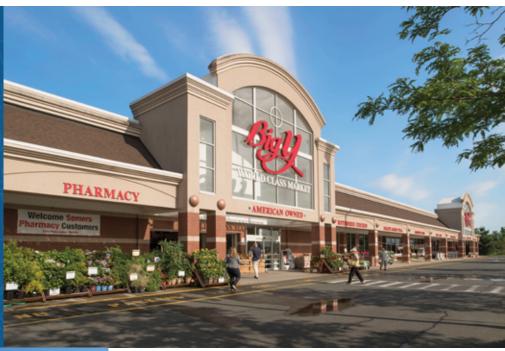

# Big Y at Valley Farms

### 9,700 SF + PAD SITE AVAILABLE FOR LEASE

Big Y at Valley Farms is a grocery anchored neighborhood shopping center located along Route 83 in Ellington, CT. Ellington is a rapidly growing community with many new developments. The town is located three miles from Route I-84 with convenient access to Boston and New York, making it a popular home for business travelers and commuters.