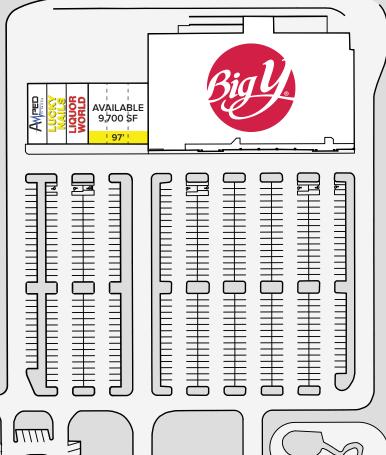

### 9,700 SF + PAD SITE AVAILABLE FOR LEASE

Big Y at Valley Farms is a grocery anchored neighborhood shopping center located along Route 83 in Ellington, CT. Ellington is a rapidly growing community with many new developments. The town is located three miles from Route I-84 with convenient access to Boston and New York, making it a popular home for business travelers and commuters.

#### **Property Address**

135 West Road Ellington, CT 06029

Gross Leasable Area +/- 100,000 SF

**Property Status** 

9.700 SF AVAILABLE + PAD SITE

CONTACT INFORMATION: Katie Santarelli 📞 617.553.1046 🔀 katie@blacklinere.com